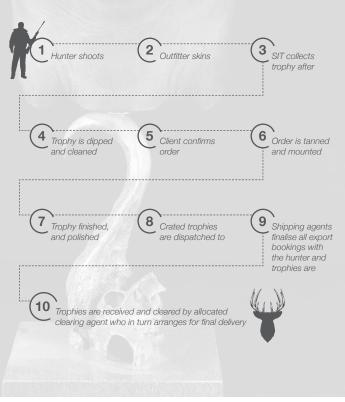

### TAXIDERMY SHIPPING OPTIONS

#### Exporting your trophies safely back to your home:

Exporting your hunting trophies has never been easier or more affordable.

With over two decades of experience exporting trophies globally, Splitting Image Taxidermy has a well established, professional network of logistical service providers who will see that your trophies are safely delivered to their final destination.

Please mail us for full cost estimates for the shipping of your valued trophies. Alternatively, please visit our website for more information on the full export process.

We are here to make your Taxidermy experience trouble free and as simple as possible.